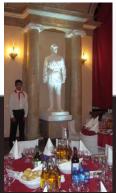

### **VENUES OPTIONS**

Communist Elite Party Dinner can organized in any Venue, but the following are the most sutable:

- Political Dacha K-2
- Naval Academy Frunze

Venue will be decorated with red flag, communist propaganda posters, banners, ribbons, Lenin's busts with red flowers, red tablecloths etc.

As a supplement: every guest will receive a red scarf and a Soviet badge.

o 0000000.