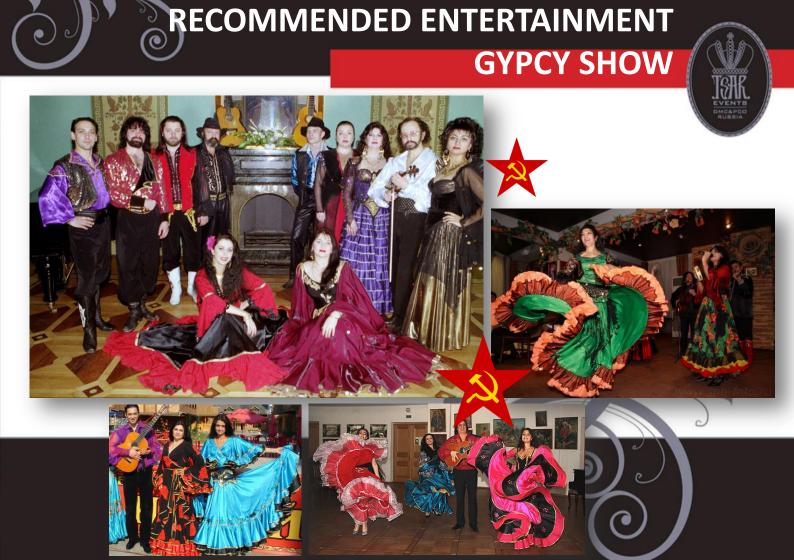

nance in the wake of the failed August 1991 coup d'état attempt led by authoritarian hardliners. Communist Party Members were Elite of Soviet Russia. Today we invite you to participate in dinner devoted to Communist Party. You will experience ride on Soviet Volga Politburo car, meet Vladimir Lenin, enjoy Red Army choir









### **VENUES OPTIONS**

Communist Elite Party Dinner can organized in any Venue, but the following are the most sutable:

- Political Dacha K-2
- Naval Academy Frunze



Venue will be decorated with red flag, communist propaganda posters, banners, ribbons, Lenin's busts with red flowers, red tablecloths etc.

As a supplement: every guest will receive a red scarf and a Soviet badge.



o 0000000.







# RECOMMENDED ENTERTAINMENT: RED ARMY CHOIRE























## RECOMMENDED ENTERTAINMENT VODKA TASTING WITH LENIN





**RUSSIAN VODKA** 





новых успехов, товарищи!





#### **TSAR EVENTS DMC & PCO**

Meetings, Congresses, Incentives, & Corporate Events in Russia Destination Management Certified Professional 58, Moika Embankment, Office #509 RUS-190000 ST. PETERSBURG

Tel. +7 (812) 449 96 50

info@tsar-events.com

www.tsar-events.com

Member of AHK, ICCA, MPI, SITE, HOSTS GLOBAL ALLIANCE™