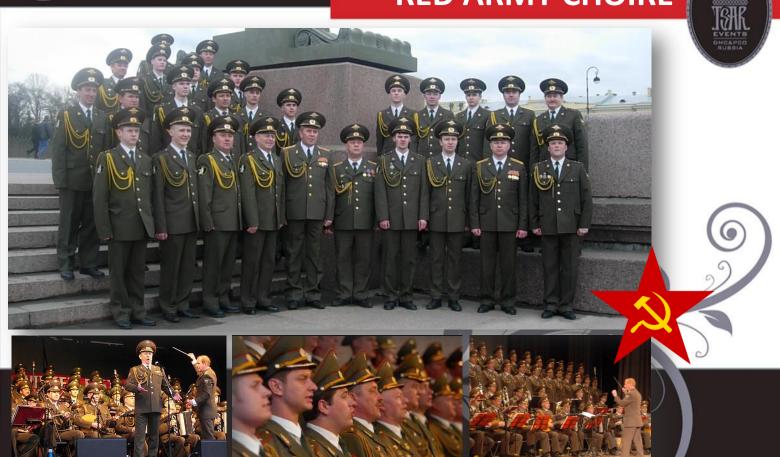

. It lost its dominance in the wake of the failed August 1991 coup d'état attempt led by authoritarian hardliners. Communist Party Members were Elite of Soviet Russia. Today we invite you to participate in dinner devoted to Communist Party. You will experience ride on Soviet Volga Politburo car, meet Vladimir Lenin, enjoy Red Army choir









### **VENUES OPTIONS**

Communist Elite Party Dinner can organized in any Venue, but the following are the most sutable:

- Political Dacha K-2
- Naval Academy Frunze



Venue will be decorated with red flag, communist propaganda posters, banners, ribbons, Lenin's busts with red flowers, red tablecloths etc.

As a supplement: every guest will receive a red scarf and a Soviet badge.



o 0000000.







# RECOMMENDED ENTERTAINMENT: RED ARMY CHOIRE























## RECOMMENDED ENTERTAINMENT VODKA TASTING WITH LENIN





**RUSSIAN VODKA** 





новых успехов, товарищи!





#### **TSAR EVENTS DMC & PCO**

Meetings, Congresses, Incentives, & Corporate Events in Russia Destination Management Certified Professional 58, Moika Embankment, Office #509 RUS-190000 ST. PETERSBURG

Tel. +7 (812) 449 96 50

info@tsar-events.com

www.tsar-events.com

Member of AHK, ICCA, MPI, SITE, HOSTS GLOBAL ALLIANCE™