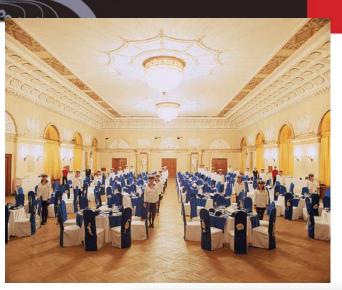

### **VENUES OPTIONS**

Communist Elite Party Dinner can organized in any Venue, but the following are the most sutable:

- Political Dacha K-2
- Naval Academy Frunze

Venue will be decorated with red flag, communist propaganda posters, banners, ribbons, Lenin's busts with red flowers, red tablecloths etc.