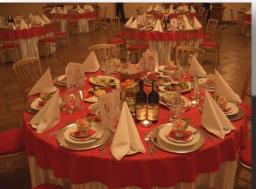

### **VENUES OPTIONS**

Communist Elite Party Dinner can organized in any Venue, but the following are the most sutable:

- Political Dacha K-2
- Naval Academy Frunze

Venue will be decorated with red flag, communist propaganda posters, banners, ribbons, Lenin's busts with red flowers, red tablecloths etc.

As a supplement: every guest will receive a red scarf and a Soviet badge.

o 0000000.