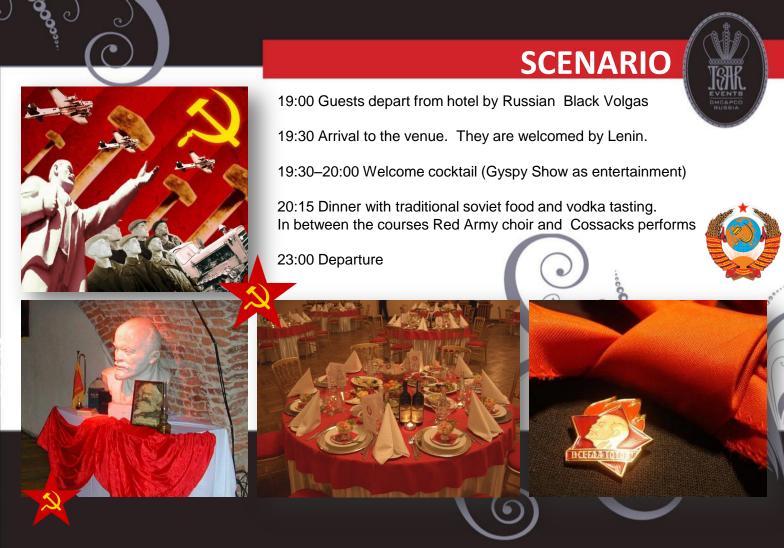

### **CONCEPT & BACKGROUND**

The Communist Party of the Soviet was the only legal, ruling political party in the Soviet Union and one of the largest communist organizations in the world. It lost its dominance in the wake of the failed August 1991 coup d'état attempt led by authoritarian hardliners. Communist Party Members were Elite of Soviet Russia. Today we invite you to participate in dinner devoted to Communist Party. You will experience ride on Soviet Volga Politburo car, meet Vladimir Lenin, enjoy Red Army choir

### **VENUES OPTIONS**

Communist Elite Party Dinner can organized in any Venue, but the following are the most sutable:

- Political Dacha K-2
- Naval Academy Frunze

Venue will be decorated with red flag, communist propaganda posters, banners, ribbons, Lenin's busts with red flowers, red tablecloths etc.

As a supplement: every guest will receive a red scarf and a Soviet badge.

o 0000000.

# RECOMMENDED ENTERTAINMENT: RED ARMY CHOIRE