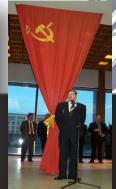

### **CONCEPT & BACKGROUND**

The Communist Party of the Soviet was the only legal, ruling political party in the Soviet Union and one of the largest communist organizations in the world. It lost its dominance in the wake of the failed August 1991 coup d'état attempt led by authoritarian hardliners. Communist Party Members were Elite of Soviet Russia. Today we invite you to participate in dinner devoted to Communist Party. You will experience ride on Soviet Volga Politburo car, meet Vladimir Lenin, enjoy Red Army choir

### **VENUES OPTIONS**

Communist Elite Party Dinner can organized in any Venue, but the following are the most sutable:

- Political Dacha K-2
- Naval Academy Frunze

Venue will be decorated with red flag, communist propaganda posters, banners, ribbons, Lenin's busts with red flowers, red tablecloths etc.

As a supplement: every guest will receive a red scarf and a Soviet badge.

o 0000000.