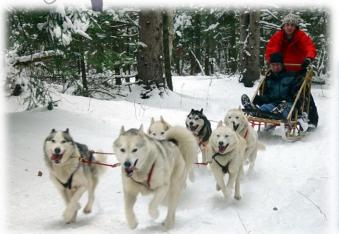

Y A CERTIFIED MEETING PROFESSIONAL



Winter is a wonderful and interesting season, specially in Russia. North-west Russia in the winter is a veritable paradise for skiers and snow fans. However skiing does not necessarily should be the main activity in the winter. At this time of year there is something for everyone there: dog-sledding, snow safaris, ice fishing, "polar" expeditions are just some of amusing and available entertainments. Winter games, festivals and holidays emphasize the charm of winter.





### **WINTER ACTIVITIES OPTIONS:**

Different options can be suggested to you during your stay in Moscow or St. Petersburg. Depending on you preferences, activities can be organized as in the city and also in the countryside (max 30 km from the city).









## **DOG SLEDDING:**





































# **SNOW BALL COMPETITION:**













#### **SLEDGE & SNOWMAN SCULPTURING**









# ICE SCATTING:











#### TRADITIONAL RUSSIAN WINTER GAMES:















0000000...











#### **CURLING COMPETITION**















#### **RUSSIAN BANYA**