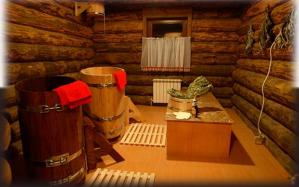

something for everyone there: dog-sledding, snow safaris, ice fishing, "polar" expeditions are just some of amusing and available entertainments. Winter games, festivals and holidays emphasize the charm of winter.





### **WINTER ACTIVITIES OPTIONS:**

Different options can be suggested to you during your stay in Moscow or St. Petersburg. Depending on you preferences, activities can be organized as in the city and also in the countryside (max 30 km from the city).









## **DOG SLEDDING:**





































# **SNOW BALL COMPETITION:**













#### **SLEDGE & SNOWMAN SCULPTURING**









# ICE SCATTING:











#### TRADITIONAL RUSSIAN WINTER GAMES:















0000000...











#### **CURLING COMPETITION**















#### **RUSSIAN BANYA**