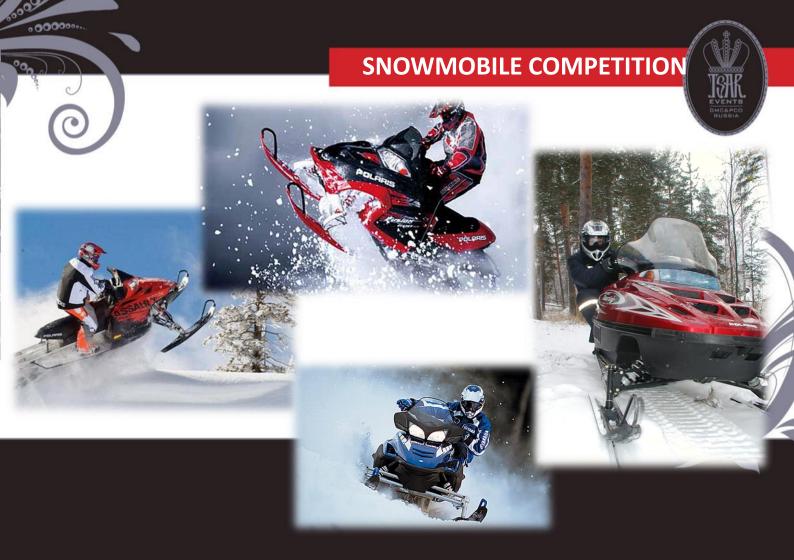

MOSCOW - ST. PETERSBURG - SOCHI

YOUR DEDICATED DESTINATION MANAGEMENT PARTNER IN RUSSIA THE ONLY RUSSIAN DMC & PCO MANAGED BY A CERTIFIED MEETING PROFESSIONAL

Winter is a wonderful and interesting season, specially in Russia. North-west Russia in the winter is a veritable paradise for skiers and snow fans. However skiing does not necessarily should be the main activity in the winter. At this time of year there is something for everyone there: dog-sledding, snow safaris, ice fishing, "polar" expeditions are just some of amusing and available entertainments. Winter games, festivals and holidays emphasize the charm of winter.