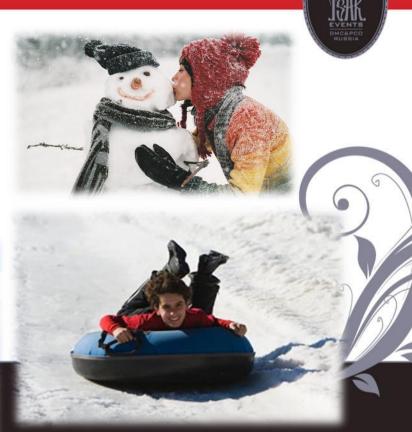

sia in the winter is a veritable paradise for skiers and snow fans. However skiing does not necessarily should be the main activity in the winter. At this time of year there is something for everyone there: dog-sledding, snow safaris, ice fishing, "polar" expeditions are just some of amusing and available entertainments. Winter games, festivals and holidays emphasize the charm of winter.





### **WINTER ACTIVITIES OPTIONS:**

Different options can be suggested to you during your stay in Moscow or St. Petersburg. Depending on you preferences, activities can be organized as in the city and also in the countryside (max 30 km from the city).









## **DOG SLEDDING:**





































# **SNOW BALL COMPETITION:**













#### **SLEDGE & SNOWMAN SCULPTURING**









# ICE SCATTING:











#### TRADITIONAL RUSSIAN WINTER GAMES:















0000000...











#### **CURLING COMPETITION**















#### **RUSSIAN BANYA**