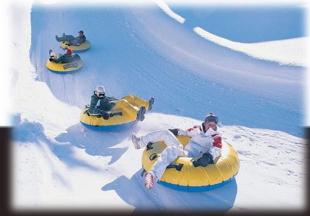

ussia in the winter is a veritable paradise for skiers and snow fans. However skiing does not necessarily should be the main activity in the winter. At this time of year there is something for everyone there: dog-sledding, snow safaris, ice fishing, "polar" expeditions are just some of amusing and available entertainments. Winter games, festivals and holidays emphasize the charm of winter.





### **WINTER ACTIVITIES OPTIONS:**

Different options can be suggested to you during your stay in Moscow or St. Petersburg. Depending on you preferences, activities can be organized as in the city and also in the countryside (max 30 km from the city).









## **DOG SLEDDING:**





































# **SNOW BALL COMPETITION:**













#### **SLEDGE & SNOWMAN SCULPTURING**









# ICE SCATTING:











#### TRADITIONAL RUSSIAN WINTER GAMES:















0000000...











#### **CURLING COMPETITION**















#### **RUSSIAN BANYA**