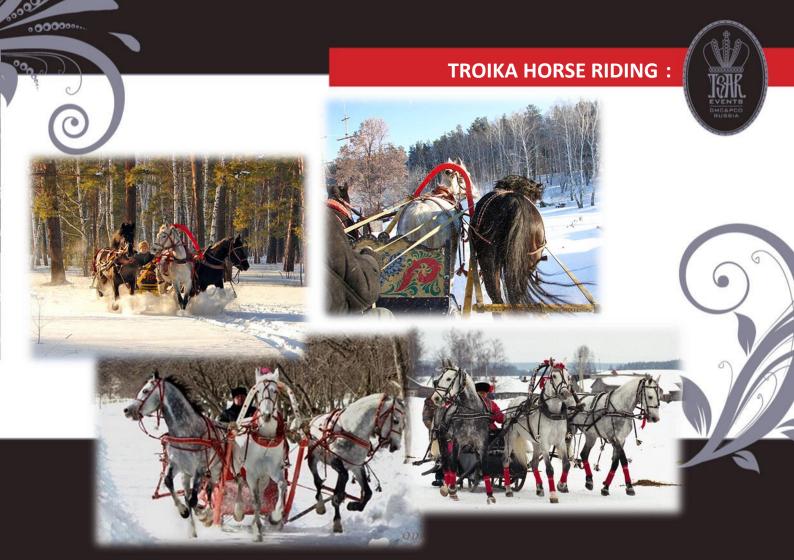

### **WINTER ACTIVITIES OPTIONS:**

Different options can be suggested to you during your stay in Moscow or St. Petersburg. Depending on you preferences, activities can be organized as in the city and also in the countryside (max 30 km from the city).