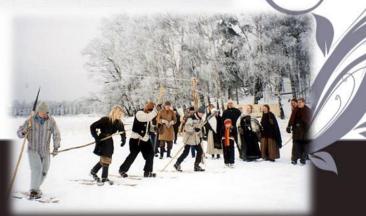

kiing does not necessarily should be the main activity in the winter. At this time of year there is something for everyone there: dog-sledding, snow safaris, ice fishing, "polar" expeditions are just some of amusing and available entertainments. Winter games, festivals and holidays emphasize the charm of winter.





### **WINTER ACTIVITIES OPTIONS:**

Different options can be suggested to you during your stay in Moscow or St. Petersburg. Depending on you preferences, activities can be organized as in the city and also in the countryside (max 30 km from the city).









## **DOG SLEDDING:**





































# **SNOW BALL COMPETITION:**













#### **SLEDGE & SNOWMAN SCULPTURING**









# ICE SCATTING:











#### TRADITIONAL RUSSIAN WINTER GAMES:















0000000...











#### **CURLING COMPETITION**















#### **RUSSIAN BANYA**