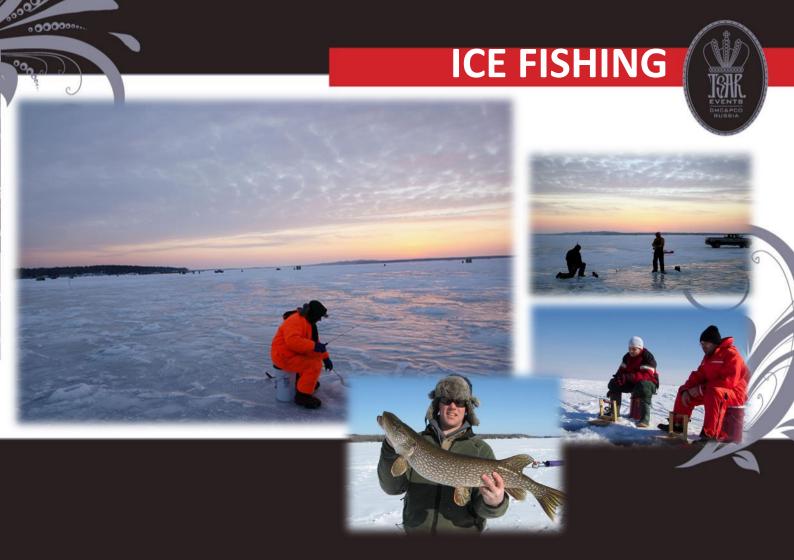

MOSCOW - ST. PETERSBURG - SOCHI

YOUR DEDICATED DESTINATION MANAGEMENT PARTNER IN RUSSIA THE ONLY RUSSIAN DMC & PCO MANAGED BY A CERTIFIED MEETING PROFESSIONAL

Winter is a wonderful and interesting season, specially in Russia. North-west Russia in the winter is a veritable paradise for skiers and snow fans. However skiing does not necessarily should be the main activity in the winter. At this time of year there is something for everyone there: dog-sledding, snow safaris, ice fishing, "polar" expeditions are just some of amusing and available entertainments. Winter games, festivals and holidays emphasize the charm of winter.