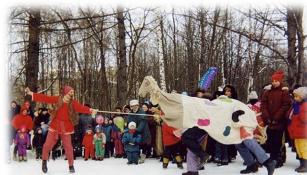

er skiing does not necessarily should be the main activity in the winter. At this time of year there is something for everyone there: dog-sledding, snow safaris, ice fishing, "polar" expeditions are just some of amusing and available entertainments. Winter games, festivals and holidays emphasize the charm of winter.





### **WINTER ACTIVITIES OPTIONS:**

Different options can be suggested to you during your stay in Moscow or St. Petersburg. Depending on you preferences, activities can be organized as in the city and also in the countryside (max 30 km from the city).









## **DOG SLEDDING:**





































# **SNOW BALL COMPETITION:**













#### **SLEDGE & SNOWMAN SCULPTURING**









# ICE SCATTING:











#### TRADITIONAL RUSSIAN WINTER GAMES:















0000000...











#### **CURLING COMPETITION**















#### **RUSSIAN BANYA**