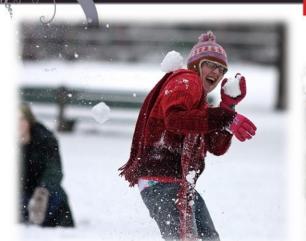

interesting season, specially in Russia. North-west Russia in the winter is a veritable paradise for skiers and snow fans. However skiing does not necessarily should be the main activity in the winter. At this time of year there is something for everyone there: dog-sledding, snow safaris, ice fishing, "polar" expeditions are just some of amusing and available entertainments. Winter games, festivals and holidays emphasize the charm of winter.





### **WINTER ACTIVITIES OPTIONS:**

Different options can be suggested to you during your stay in Moscow or St. Petersburg. Depending on you preferences, activities can be organized as in the city and also in the countryside (max 30 km from the city).









## **DOG SLEDDING:**





































# **SNOW BALL COMPETITION:**













#### **SLEDGE & SNOWMAN SCULPTURING**









# ICE SCATTING:











#### TRADITIONAL RUSSIAN WINTER GAMES:















0000000...











#### **CURLING COMPETITION**















#### **RUSSIAN BANYA**