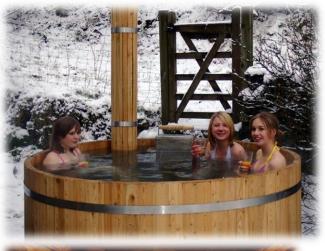

s something for everyone there: dog-sledding, snow safaris, ice fishing, "polar" expeditions are just some of amusing and available entertainments. Winter games, festivals and holidays emphasize the charm of winter.





### **WINTER ACTIVITIES OPTIONS:**

Different options can be suggested to you during your stay in Moscow or St. Petersburg. Depending on you preferences, activities can be organized as in the city and also in the countryside (max 30 km from the city).









## **DOG SLEDDING:**





































# **SNOW BALL COMPETITION:**













#### **SLEDGE & SNOWMAN SCULPTURING**









# ICE SCATTING:











#### TRADITIONAL RUSSIAN WINTER GAMES:















0000000...











#### **CURLING COMPETITION**















#### **RUSSIAN BANYA**