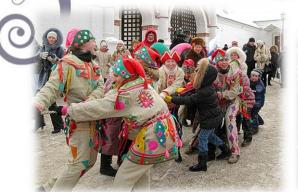

ever skiing does not necessarily should be the main activity in the winter. At this time of year there is something for everyone there: dog-sledding, snow safaris, ice fishing, "polar" expeditions are just some of amusing and available entertainments. Winter games, festivals and holidays emphasize the charm of winter.





### **WINTER ACTIVITIES OPTIONS:**

Different options can be suggested to you during your stay in Moscow or St. Petersburg. Depending on you preferences, activities can be organized as in the city and also in the countryside (max 30 km from the city).









## **DOG SLEDDING:**





































# **SNOW BALL COMPETITION:**













#### **SLEDGE & SNOWMAN SCULPTURING**









# ICE SCATTING:











#### TRADITIONAL RUSSIAN WINTER GAMES:















0000000...











#### **CURLING COMPETITION**















#### **RUSSIAN BANYA**