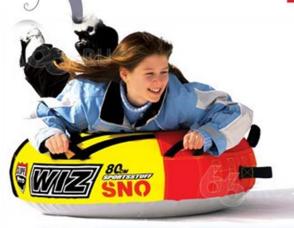

### **WINTER ACTIVITIES OPTIONS:**

Different options can be suggested to you during your stay in Moscow or St. Petersburg. Depending on you preferences, activities can be organized as in the city and also in the countryside (max 30 km from the city).