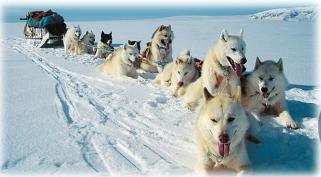

A CERTIFIED MEETING PROFESSIONAL



Winter is a wonderful and interesting season, specially in Russia. North-west Russia in the winter is a veritable paradise for skiers and snow fans. However skiing does not necessarily should be the main activity in the winter. At this time of year there is something for everyone there: dog-sledding, snow safaris, ice fishing, "polar" expeditions are just some of amusing and available entertainments. Winter games, festivals and holidays emphasize the charm of winter.





### **WINTER ACTIVITIES OPTIONS:**

Different options can be suggested to you during your stay in Moscow or St. Petersburg. Depending on you preferences, activities can be organized as in the city and also in the countryside (max 30 km from the city).









## **DOG SLEDDING:**





































# **SNOW BALL COMPETITION:**













#### **SLEDGE & SNOWMAN SCULPTURING**









# ICE SCATTING:











#### TRADITIONAL RUSSIAN WINTER GAMES:















0000000...











#### **CURLING COMPETITION**















#### **RUSSIAN BANYA**