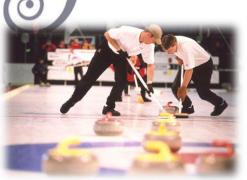

winter. At this time of year there is something for everyone there: dog-sledding, snow safaris, ice fishing, "polar" expeditions are just some of amusing and available entertainments. Winter games, festivals and holidays emphasize the charm of winter.





### **WINTER ACTIVITIES OPTIONS:**

Different options can be suggested to you during your stay in Moscow or St. Petersburg. Depending on you preferences, activities can be organized as in the city and also in the countryside (max 30 km from the city).









## **DOG SLEDDING:**





































# **SNOW BALL COMPETITION:**













#### **SLEDGE & SNOWMAN SCULPTURING**









# ICE SCATTING:











#### TRADITIONAL RUSSIAN WINTER GAMES:















0000000...











#### **CURLING COMPETITION**















#### **RUSSIAN BANYA**