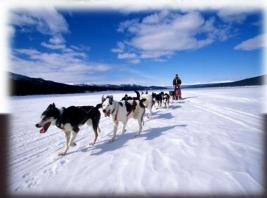

CERTIFIED MEETING PROFESSIONAL



Winter is a wonderful and interesting season, specially in Russia. North-west Russia in the winter is a veritable paradise for skiers and snow fans. However skiing does not necessarily should be the main activity in the winter. At this time of year there is something for everyone there: dog-sledding, snow safaris, ice fishing, "polar" expeditions are just some of amusing and available entertainments. Winter games, festivals and holidays emphasize the charm of winter.





### **WINTER ACTIVITIES OPTIONS:**

Different options can be suggested to you during your stay in Moscow or St. Petersburg. Depending on you preferences, activities can be organized as in the city and also in the countryside (max 30 km from the city).









## **DOG SLEDDING:**





































# **SNOW BALL COMPETITION:**













#### **SLEDGE & SNOWMAN SCULPTURING**









# ICE SCATTING:











#### TRADITIONAL RUSSIAN WINTER GAMES:















0000000...











#### **CURLING COMPETITION**















#### **RUSSIAN BANYA**