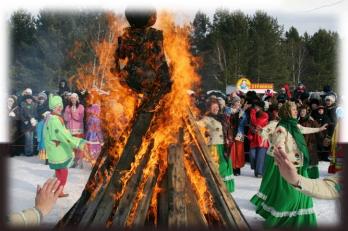

skiing does not necessarily should be the main activity in the winter. At this time of year there is something for everyone there: dog-sledding, snow safaris, ice fishing, "polar" expeditions are just some of amusing and available entertainments. Winter games, festivals and holidays emphasize the charm of winter.





### **WINTER ACTIVITIES OPTIONS:**

Different options can be suggested to you during your stay in Moscow or St. Petersburg. Depending on you preferences, activities can be organized as in the city and also in the countryside (max 30 km from the city).









## **DOG SLEDDING:**





































# **SNOW BALL COMPETITION:**













#### **SLEDGE & SNOWMAN SCULPTURING**









# ICE SCATTING:











#### TRADITIONAL RUSSIAN WINTER GAMES:















0000000...











#### **CURLING COMPETITION**















#### **RUSSIAN BANYA**