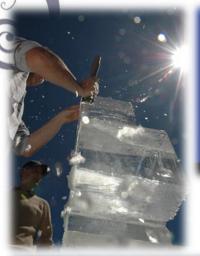

IED MEETING PROFESSIONAL



Winter is a wonderful and interesting season, specially in Russia. North-west Russia in the winter is a veritable paradise for skiers and snow fans. However skiing does not necessarily should be the main activity in the winter. At this time of year there is something for everyone there: dog-sledding, snow safaris, ice fishing, "polar" expeditions are just some of amusing and available entertainments. Winter games, festivals and holidays emphasize the charm of winter.





### **WINTER ACTIVITIES OPTIONS:**

Different options can be suggested to you during your stay in Moscow or St. Petersburg. Depending on you preferences, activities can be organized as in the city and also in the countryside (max 30 km from the city).









## **DOG SLEDDING:**





































# **SNOW BALL COMPETITION:**













#### **SLEDGE & SNOWMAN SCULPTURING**









# ICE SCATTING:











#### TRADITIONAL RUSSIAN WINTER GAMES:















0000000...











#### **CURLING COMPETITION**















#### **RUSSIAN BANYA**