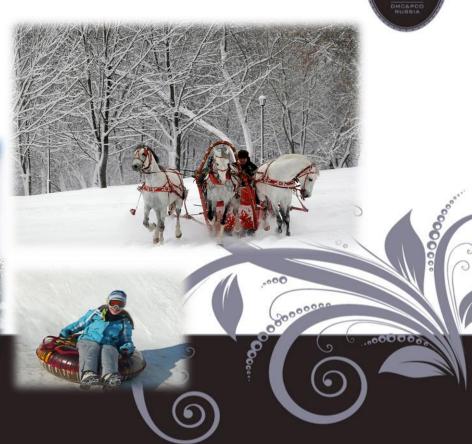

### **WINTER ACTIVITIES OPTIONS:**

Different options can be suggested to you during your stay in Moscow or St. Petersburg. Depending on you preferences, activities can be organized as in the city and also in the countryside (max 30 km from the city).