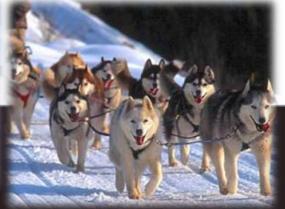

RTIFIED MEETING PROFESSIONAL



Winter is a wonderful and interesting season, specially in Russia. North-west Russia in the winter is a veritable paradise for skiers and snow fans. However skiing does not necessarily should be the main activity in the winter. At this time of year there is something for everyone there: dog-sledding, snow safaris, ice fishing, "polar" expeditions are just some of amusing and available entertainments. Winter games, festivals and holidays emphasize the charm of winter.





### **WINTER ACTIVITIES OPTIONS:**

Different options can be suggested to you during your stay in Moscow or St. Petersburg. Depending on you preferences, activities can be organized as in the city and also in the countryside (max 30 km from the city).









## **DOG SLEDDING:**





































# **SNOW BALL COMPETITION:**













#### **SLEDGE & SNOWMAN SCULPTURING**









# ICE SCATTING:











#### TRADITIONAL RUSSIAN WINTER GAMES:















0000000...











#### **CURLING COMPETITION**















#### **RUSSIAN BANYA**