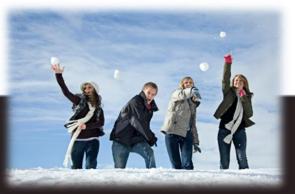

sting season, specially in Russia. North-west Russia in the winter is a veritable paradise for skiers and snow fans. However skiing does not necessarily should be the main activity in the winter. At this time of year there is something for everyone there: dog-sledding, snow safaris, ice fishing, "polar" expeditions are just some of amusing and available entertainments. Winter games, festivals and holidays emphasize the charm of winter.





### **WINTER ACTIVITIES OPTIONS:**

Different options can be suggested to you during your stay in Moscow or St. Petersburg. Depending on you preferences, activities can be organized as in the city and also in the countryside (max 30 km from the city).









## **DOG SLEDDING:**





































# **SNOW BALL COMPETITION:**













#### **SLEDGE & SNOWMAN SCULPTURING**









# ICE SCATTING:











#### TRADITIONAL RUSSIAN WINTER GAMES:















0000000...











#### **CURLING COMPETITION**















#### **RUSSIAN BANYA**